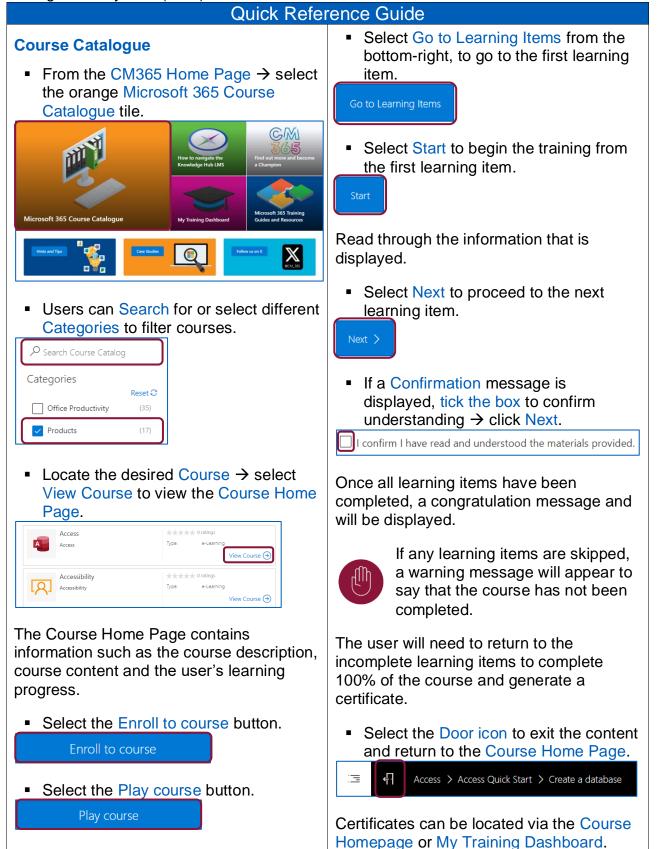

### My Training Dashboard

The My Training Dashboard provides each user with an overview of their enrolled courses and training progress.

 From the CM365 Home Page → select the pink My Training Dashboard tile.