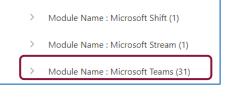

 Select the Resources Tab at the top of the screen.

The training guides are sorted into different Modules. The number of guides assigned to each Module is displayed in brackets.

Select the desired Module to see all associated Guides.

- Select the desired Guide to open.
- Module Name : Microsoft Teams (31)

🔒 Access Teams via Mobile App Android QRG....

🔒 Access Teams Via Mobile App IOS QRG.pdf

 If required, click Download to save a copy to the device's Downloads Folder.